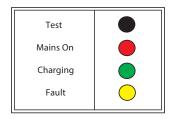

# "HALO-LITE" DECORATIVE TYPE POWER LED SERIES

LED 獨眼龍 (裝飾用) 系列

This is specially designed for interior decoration works with very slim size

# **Application**

- Power LED Lamps with 50,000 working hours
- High efficiency
- Durable
- Wall-mount / Recess Ceiling-mount
- GMS box with white powder coating
- Maintenance free

## **Specification**

Wall-mount / Recess Ceiling-mount, self-contained, nonmaintained type, single spot luminaire with automatic changeover device for minimum 3 hours emergency battery discharge.

#### **Standards**

- BS 5266 Part I
- BS EN 60598-2-22 (850°C hot wire test)
- FSD PPA 104(A) 4th Revision

# **Panel Status**







Recessed Box Size: 155 x 155 x 75mm

### "CRYSTALITE" Cat. CE-SPC-1X3W-N





"CRYSTALITE" Cat. CE-SPW-1X3W-N

## **Technical Data**

| Model              | CE-SPC-1X3W-N                                                         | CE-SPW-1X3W-N |
|--------------------|-----------------------------------------------------------------------|---------------|
| System Mode        | Non-Maintained Type                                                   |               |
| Mounting           | Ceiling-mount                                                         | Wall-mount    |
| Emergency Output   | 3W Power LED                                                          |               |
| Discharge Duration | 3 Hours                                                               |