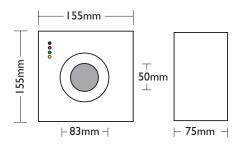

# "HALO-LITE" DECORATIVE TYPE POWER LED SERIES

LED 獨眼龍 (裝飾用) 系列

This is specially designed for interior decoration works with very slim size

# **Application**

- Power LED Lamps with 50,000 working hours
- High efficiency
- Durable
- Wall-mount / Recess Ceiling-mount
- GMS box with white powder coating
- Maintenance free

## **Specification**

Wall-mount / Recess Ceiling-mount, self-contained, nonmaintained type, single spot luminaire with automatic changeover device for minimum 3 hours emergency battery discharge.

#### **Standards**

- BS 5266 Part I
- BS EN 60598-2-22 (850°C hot wire test)
- FSD PPA 104(A) 4th Revision

# **Panel Status**







Recessed Box Size: 155 x 155 x 75mm

### "CRYSTALITE" Cat. CE-SPC-1X3W-N





"CRYSTALITE" Cat. CE-SPW-1X3W-N

## **Technical Data**

| Model              | CE-SPC-1X3W-N                                                         | CE-SPW-1X3W-N |
|--------------------|-----------------------------------------------------------------------|---------------|
| System Mode        | Non-Maintained Type                                                   |               |
| Mounting           | Ceiling-mount                                                         | Wall-mount    |
| Emergency Output   | 3W Power LED                                                          |               |
| Discharge Duration | 3 Hours                                                               |               |
| Battery            | Sealed Ni-cd/Ni-mh High Temperature Battery