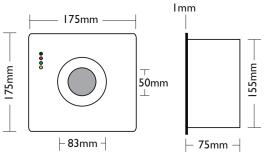

# "HALO-LITE" DECORATIVE TYPE POWER LED SERIES

LED 獨眼龍 (裝飾用) 系列

This is specially designed for interior decoration works with very slim size

# **Application**

- Power LED Lamps with 50,000 working hours
- High efficiency
- Durable
- Wall-mount / Recess Ceiling-mount
- GMS box with white powder coating
- Maintenance free

## **Specification**

Wall-mount / Recess Ceiling-mount, self-contained, nonmaintained type, single spot luminaire with automatic changeover device for minimum 3 hours emergency battery discharge.

#### **Standards**

- BS 5266 Part I
- BS EN 60598-2-22 (850°C hot wire test)
- FSD PPA 104(A) 4th Revision

# **Panel Status**







Recessed Box Size: 155 x 155 x 75mm

### "CRYSTALITE" Cat. CE-SPC-1X3W-N





"CRYSTALITE" Cat. CE-SPW-1X3W-N

## **Technical Data**

| Model              | CE-SPC-1X3W-N                                                         | CE-SPW-1X3W-N |
|--------------------|-----------------------------------------------------------------------|---------------|
| System Mode        | Non-Maintained Type                                                   |               |
| Mounting           | Ceiling-mount                                                         | Wall-mount    |
| Emergency Output   | 3W Power LED                                                          |               |
| Discharge Duration | 3 Hours                                                               |